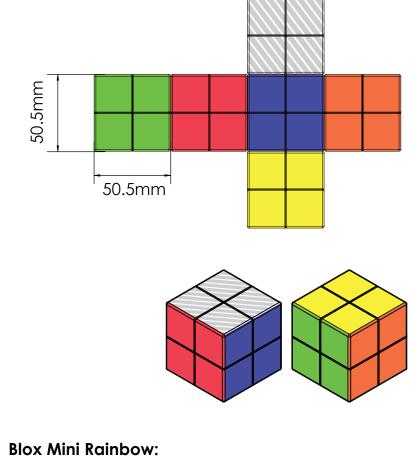

## Photo Printing

Please supply artwork for just the 1 side of the cube (which is white). The other 5 sides will be standard solid colours.

**Printing** specification:

CMYK colour mode
Vector files preferably
300dpi for rasters

**Blox Mini:** 

Branding Area designated by